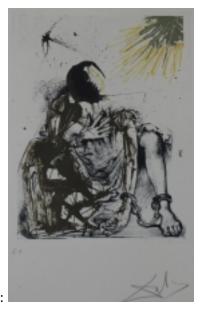

## Sigismond Enchain, Etching by Dali

## Reference:

MPD-008292 Description

-Sigismundo encadenado- This etching comes from the portofolio "La vida es Sueno" - "Life is a dream" by Salvador Dali.

Published by Editorial Subirana, Barcelona.

Measures 18" x 10 1/2"

Main Image:

DetailsPeriod: CONTEMPORARY

Category: Prints

- Height: 18

- Width: 10 1/2

Dealer: Modernism Xchange

phone: 305 542 1967 (Michelle) Email: msiegel3000@yahoo.com

Located In Miami, FL