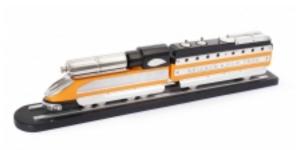

## 20th Century Limited Cocktail Shaker Bar by Marcelo Peña

## **Reference:**

MPD-002405

Description

A perfect new design in the spirit of the art deco era, created by famous artist Marcelo Peña. The 20th Century Limited is constructed of lacquered wood and Aluminum, each piece carefully crafted by the artist. The top slides open to reveal storage for liquor and cups.

Main Image:

DetailsPeriod: CONTEMPORARY Category: MISCELLANEOUS

Condition: Excellent Newly Created

Dealer: Nagel

Luis Pasteur 5896, Vitacura, Santiago. Teléfono: (56 2) 656 70 70, Fax: (56 2) 247 87 52 mnagel<u>@nagelantiguedades.cl</u>

More InfoDesigner: Marcelo Peña Country of Origin: Chile Material/tecniques: Lacquered carved wood and Aluminum

Nagel

- <u>Blogs</u>
- <u>Shows</u>
- <u>News</u>
- <u>Shipping</u>
- <u>FAQ</u>
- <u>SiteMap</u>
- <u>About Us</u>
- <u>Terms</u>
- Login