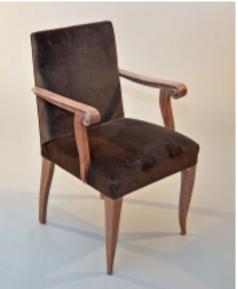

# French 40's Limed Oak Armchairs

## **Reference:**

MPD-003222 Description Limed oak armchair in the style of Jules Leleu. 4 available

### **Price:**

\$2,000.00

Main Image:

DetailsPeriod: ART DECO Category: Armchairs

Condition: Excellent, recently reupholstered

Dealer: Moderne Gallery

111 N. Third Street

Philadelphia, PA 19106

215-923-8536

More InfoCountry of Origin: France Material/tecniques: Limed Oak