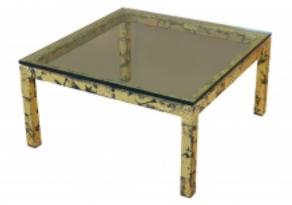

## Silas Seandel Textured Gilt Steel Coffee Table

## **Reference:**

MPD-004951

Description

Textured gilt steel coffee table by Silas Seandel (b. 1937). A wonderful example of his work, this coffee table made in his New York studios in the 1970s has a rich gilt textured steel finish with a glass top. Unmarked but guaranteed to be by Silas Seandel.  $36.0^{\circ}W \times 36.0^{\circ}D \times 18.5^{\circ}H$ , Clear untinted glass.

## **Price:**

\$2,995.00

Main Image:

DetailsPeriod: MID-CENTURY MODERN Category: FURNITURE

Condition: Excellent

Dealer: Iconic Design Gallery

8650 Biscayne Blvd., Suite 6 Miami, FL 33138 Phone: 305 606 7757 Email: <u>iconicdesign@att.net</u>