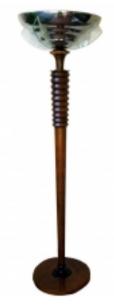

## **Reference:**

MPD-000144

Description

This classic French art deco torchiere by Atelier Petitot is from the 1930's. The wood shaft swells as it rises to meet ten graduated rings. The illuminated glass fins are frosted with a design that echoes the steps of the nickel shade. The lamp is 66" tall and 18" in diameter.

Main Image:

DetailsPeriod: ART DECO Category: LIGHTING

Condition: Great

Dealer Ref: FL010

- Height: 66 Diameter: 18

Dealer: Iconic Design Gallery

8650 Biscayne Blvd., Suite 6 Miami, FL 33138 Phone: 305 606 7757 Email: <u>iconicdesign@att.net</u>

More InfoDesigner: Atelier Petitot Country of Origin: France Material/tecniques: Illuminated glass

ICONIC DESIGN