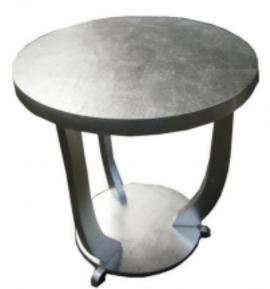

## French Art Deco Silver Leaf Occasional Table

## **Reference:**

MPD-000632

Description

This French art deco occasional table is from the 1930's. This small occasional table has a round base on three curved legs below curved supports and a round top. The silver leaf has been refreshed. The glass top protects the silver leaf and measures 21 7/8" in diameter. The table stands  $22 \frac{1}{2}$ " high.

Main Image:

DetailsPeriod: ART DECO Category: FURNITURE

Condition: Excellent

Dealer Ref: FF227

- Height: 22 1/2 Diameter: 21 7/8

Dealer: 1 Of A Kind

2011 85th st North Bergen NJ 07047 OFFICE 201-861-0033 MOBILE 201-747-3667

More InfoCountry of Origin: France Material/tecniques: silver leaf

1 of a Kind

Recently Viewed
Manning Bowman Harmony Coffee Set, Saarinen Modernist 1930s