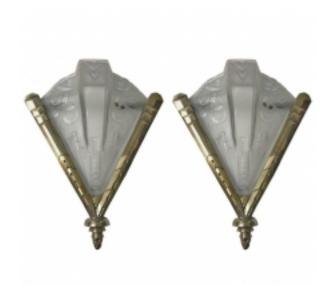

## Pair of French Art Deco Sconces Signed by Muller Frères Reference:

MPD-006664

Description

Stunning pair of French Art Deco geometric sconces signed by Muller Freres Luneville. Having clear frosted glass with over flowing geometric motif details. Each shade is signed Muller Frères. Supported by matching layered multi-tiered, geometric design brass frames. Re-plating upon request.

## **Price:**

\$5,900.00

Main Image:

DetailsPeriod: ART DECO Category: LIGHTING

Condition: Excellent

- Height: 13

- Width: 10.5 - Depth: 3

Dealer: 1 Of A Kind

2011 85th st North Bergen NJ 07047 OFFICE 201-861-0033 MOBILE 201-747-3667

More InfoDesigner: Muller Freres Luneville