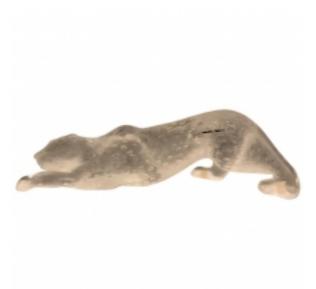

## **Lalique Frosted Crystal Zeila Panther**

## Reference:

MPD-007770 Description Original Lalique Paris sticker. Hand etched mark under paw: Lalique @ France with star.

## **Price:**

\$3,400.00

Main Image:

DetailsPeriod: ART DECO

Category: Other

Condition: Excellent

- Height: 4.5

- Width: 14.5 - Depth: 2.5