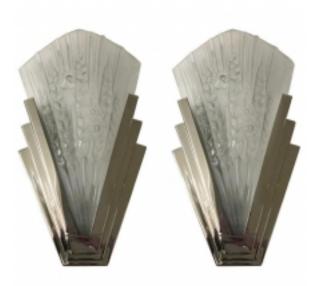

## Pair of French Art Deco Skyscraper Floral Sconces

## **Reference:**

MPD-007763

Description

Pair of French Art Deco sconces. Having beautiful clear frosted glass panels with floral motif. Held by polished nickel skyscraper design frames. With incredible deco details throughout. Has been rewired for American use. Each sconce takes one candelabra sockets. Each socket has a max watt of 60 watts.

## **Price:**

\$5,950.00

Main Image:

DetailsPeriod: ART DECO Category: Sconces

Condition: Excellent

- Height: 17

- Width: 9.25 - Depth: 3.5

Dealer: 1 Of A Kind