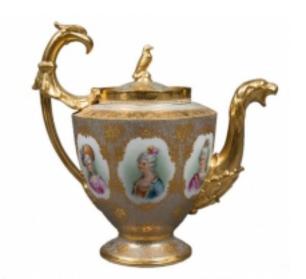

## Fine Porcelain Iridescent And Heavily Gold Decorated Pitcher

## **Reference:**

MPD-005108 Description Circa 1900 Origin: Germany Height: 8.75" Width: 9 1/8" Brand: Dresden Model: Portrait Pitcher Condition: Some wear to gold appropriate with age, otherwise excellent condition Having six centrally located hand painted portraits of well dressed women surrounded by heavy gold decorations with a eagle

Price:

handle and lion muzzle

\$3,500.00

Main Image:

DetailsPeriod: MID-CENTURY MODERN Category: DECORATIVE OBJECTS

Condition: Good. Some wear to gold appropriate with age.

- Height: 8.75

- Width: 9.13