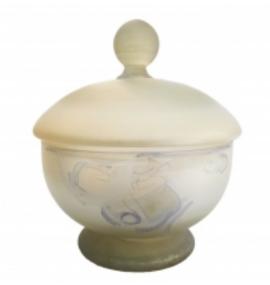

## **Reference:**

MPD-007413 Description Contemporary hand painted bowl with lid, frosted glass. You can use it as a centerpiece or like a fancy candy storage.

Main Image:

DetailsPeriod: CONTEMPORARY Category: Bowls

- Height: 17 Diameter: 12 3/4

Dealer: Modernism Xchange

phone: 305 542 1967 (Michelle) Email: <u>msiegel3000@yahoo.com</u> Located In Miami, FL

Modernism Exchange

Modernism Xchange

- <u>Blogs</u>
- Shows
- <u>News</u>
- Shipping
- <u>FAQ</u>
- <u>SiteMap</u>
- About Us
- <u>Terms</u>
- Login