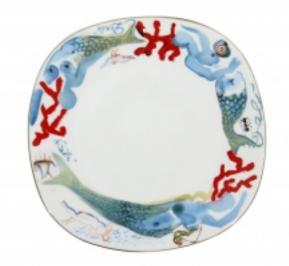

## Mermaids Combed with Coral and Ant Porcelain Plate by Dali

## **Reference:**

MPD-007849

Description

Porcelain plate (plato llano) from porcelain tableware titled in Spanish (sirenas peinadas con coral y hormiga).

After Dali works, Plate in Bavaria porcelain with Bavaria Schirnding brands, made in white porcelain with polychrome decoration of marine motifs and mermaids.

numbered 252, include COA.

Plate is in the original box and it is in excellent condition, no cracks or dents.

Main Image:

DetailsPeriod: CONTEMPORARY Category: Plates Diameter: 9 3/4

Dealer: Modernism Xchange