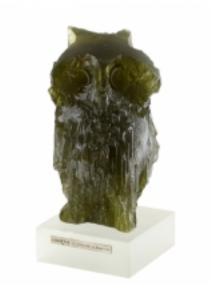

## DAUM Pate de Verre Chouette by Jean-Pierre Demarchi

## **Reference:**

MPD-007917 Description Jean-Pierre Demarchi (French, 1928-1979) Owl (chouette). A Daum Pate de Verre sculpture, Numbered 46/250. Signed Demarchi and Daum along the bottom.

Main Image:

DetailsPeriod: CONTEMPORARY Category: Sculptures

- Height: 9

- Width: 4 1/4

Dealer: Modernism Xchange

phone: 305 542 1967 (Michelle) Email: <u>msiegel3000@yahoo.com</u> Located In Miami, FL

Modernism Exchange

Modernism Xchange

General Dynamics

- <u>Blogs</u>
- <u>Shows</u>
- <u>News</u>
- <u>Shipping</u>
- <u>FAQ</u>
- <u>SiteMap</u>
- <u>About Us</u>
- <u>Terms</u>
- Login