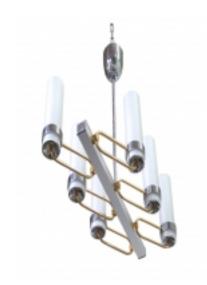

## **Recently Viewed**

Italian Mid Century Modern Streamline Chandelier Six Light

- <u>Blogs</u>
- <u>Shows</u>
- <u>News</u>
- Shipping
- <u>FAQ</u>
- <u>SiteMap</u>
- About Us
- <u>Terms</u> •
- <u>Login</u>

## **Recently Viewed**

Italian Mid Century Modern Streamline Chandelier Six Light