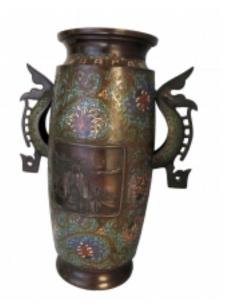

## Antique Japanese Bronze Champlevé Enamel Vase

## **Reference:**

MPD-007767 Description

A 16 inches high, antique Japanese bronze Champlevé enamel vase, high drilled, exhibiting elaborated handles, depicting various foliate designs

Main Image:

DetailsPeriod: 19th CENTURY Category: Vases