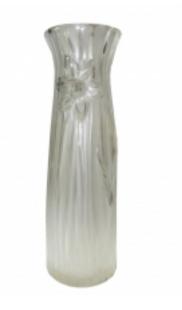

## Lalique Crystal Daffodil Vase

## **Reference:**

MPD-007459 Description This slender and elegant vase by Lalique, France features a daffodil surrounded by leaves. It is etched on the bottom "Lalique, France" Measures: 10 1/2 high

Main Image:

DetailsPeriod: ART NOUVEAU Category: Vases

- Height: 10 1/2

Dealer: Modernism Xchange

phone: 305 542 1967 (Michelle) Email: <u>msiegel3000@yahoo.com</u> Located In Miami, FL

Modernism Exchange

Modernism Xchange