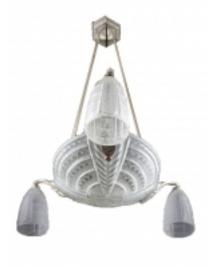

## Modernism Gallery

French Art Deco Chandelier by Jean Noverdy Signed

- Blogs
- Shows
- News
- Shipping
- FAQ
- <u>SiteMap</u>
- About Us
- <u>Terms</u>
- <u>Login</u>