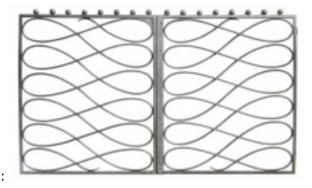

## Pair Of French Art Deco Wrought Iron Gates Style Of Subes Reference:

MPD-000474 Description

This pair of French Art Deco interior gates are from the late 1930's. constructed on hand wrought iron, the gates have been cleaned and polished to their original dull silver color and clear lacquered to prevent rust. The "whiplash" décor is iconic to the period and to the work of Raymond Subes as are the sixteen balls across the top. The gates have their original latch and are 29" high and 48" across.

## **Price:**

\$3,500.00

Main Image:

DetailsPeriod: ART DECO

Category: DECORATIVE OBJECTS

Condition: Great

Dealer Ref: MW055

- Height: 29

- Width: 48

Dealer: Modernism Gallery

More InfoDesigner: Raymond Subes style

Country of Origin: France

Material/tecniques: Whiplash decor

MODERNISM GALLERY French & Reservon Art Deco