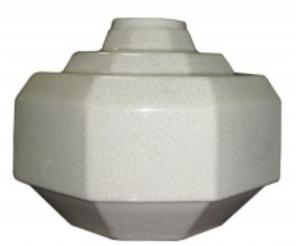

#### Description

This Belgian art deco white geometric vase was designed in 1927 in Charles Catteau's "Atelier de Fantasie" for Boch Freres in La Louviere. The 6 ½" high, 9" in diameter vase has eight sides stepped up to a circular center opening and a tapering base. The base has "1027" impressed and the Boch seal in black. The vase is pictured on page 293 of the book Art Deco Ceramics Made in Belgium, Charles Catteau.