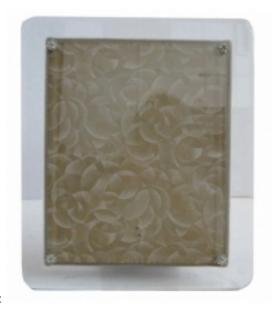

## **Reference:**

MPD-000362

Description

This American art deco free standing table picture frame is from the 1930's. The beveled glass front is decorated with a simple silver line and is attached to the back by four glass rosettes. The 10" x 12" frame holds an 8" x 10" photo.

Page 1 of 2

Main Image:

DetailsPeriod: ART DECO Category: MISCELLANEOUS

Condition: Excellent

Dealer Ref: G040

- Lenght: 10

- Width: 12

Dealer: Modernism Gallery