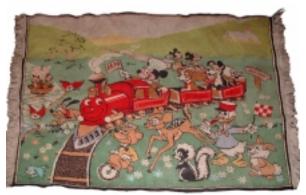

## Reference:

MPD-007318

Description

Incredible vintage Mickey Mouse wool area rug. Mickey is the train engineer with many of his Walt Disney cartoon friends onboard including Mickey's niece and nephew, Lady and Tramp, and Donald Duck's nephew Huey.

Observing and cheering Mickey on are Chip & Dale chipmunks in a boat on the pond, three birds from Cinderella, Pluto running with the train, Bongo the Bear from 1947 "Fun and Fancy Free" on a unicycle, Bambi, Flower the skunk from Bambi, Donald Duck as flagman/conductor, and Thumper the rabbit.

This original carpet's measurements are 45 1/2" across x 60" wide (including fringe). Carpet is in excellent original condition. This is a must have for any Walt Disney collector or Mickey Mouse collector.