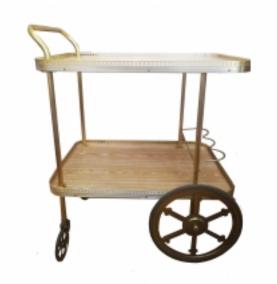

## Mid Century Modern Mar Cart Melamine and Brass

## **Reference:**

MPD-007524 Description Frech MId Century vintage gold bar cart

melamine and metal

Wear consistent with age and use The golden in very good condition

Main Image:

DetailsPeriod: MID-CENTURY MODERN Category: FURNITURE

Condition: Excelent vintage condition.

Dealer Ref: vi345

- Height: 27,98

- Width: 27,16
- Depth: 17,71

Dealer: La Josa Shop

Avd Doctor Lorenzo 22 Bajo Mombuey (Zamora) 49310 Teléfono: 34 690282171 Email: <u>info@laj</u>osashop.com