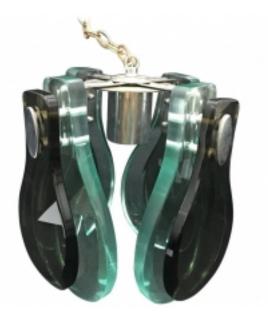

## Fontana Arte Mid-Century Modern Steel and Glass Pendant

## **Reference:**

MPD-007283 Description

Amazing Fontana Arte pendant by Max Ingrand, made in Italy in circa 1960, very heavy grey and Verde Nilo glasses.

Main Image:

DetailsPeriod: MID-CENTURY MODERN Category: LIGHTING

Condition: good

- Height: 9,8

- Width: 9,4
- Depth: 9,4

Dealer: Sound of Vintage Italy

via rosso di san secondo 2 aci castello Italy

Phone +393356396419

More InfoDesigner: Max Ingrand Country of Origin: Italy Material/tecniques: glass, steel