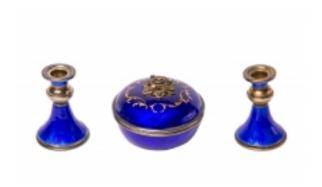

## **Guilloche Enamel and Vermeil Silver Danish Garniture**

## Reference:

MPD-008151 Description

Danish garniture made of Vermeil Silver and Guilloché Enamel composed of two candlesticks and a small box inlaid with pearls and topaz, 19th Century.

More InfoCountry of Origin: Denmark

Material/tecniques: Vermeil Silver and Guilloché Enamel

Antiguedades Roldan

- Blogs
- Shows
- News
- Shipping
- <u>FAQ</u>
- <u>SiteMap</u>
- About Us
- <u>Terms</u>
- <u>Login</u>