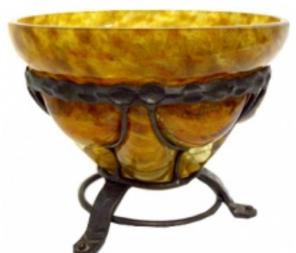

## French Art Deco Daum Louis Majorelle Souffle Bowl

## **Reference:**

MPD-000424

Description

One French art deco "Soufflé" bowl by Daum and Louis Majorelle (1859 – 1926). The mottled yellow glass internally decorated with brown, amber and rust, blown into a wrought iron armature designed by Louis Majorelle. Etched signature on the bottom of the glass "L. Majorelle" and "Daum-Nancy, France" and the cross of Lorraine as well as "42-1615". The bowl is 5 ¼" high x 6 ¾" diameter.

Main Image:

DetailsPeriod: ART DECO Category: Bowls

Condition: Good

- Height: 5.25 Diameter: 6.25

Dealer: The Art Deco Mind

(386) 295-4610

More InfoDesigner: Daum Country of Origin: France Material/tecniques: Glass and Wrought Iron