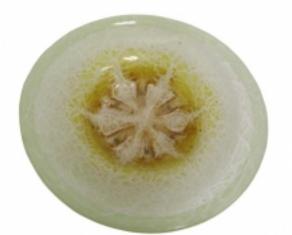

## Karl Wiedmann WMF Ikora German Art Deco Charger

## **Reference:**

MPD-000425

Description

One large glass centerpiece dish designed by Karl Wiedmann (1905 – 1992) for the Wurttembergische Metallwarenfabrik in 1951. This centerpiece Form # 8010 in the "Ikora-Kristall" catalog was produced in tones of pale green to amber to ochre and is 3" high x 15" in diameter.

## **Price:**

\$750.00

Main Image:

DetailsPeriod: ART DECO Category: Bowls

Condition: Excellent

- Height: 3 Diameter: 15

Dealer: The Art Deco Mind

(386) 295-4610

More InfoDesigner: Karl Wiedmann Country of Origin: Germany Material/tecniques: Glass

The Art Deco Mind
Recently Viewed

<u>Michelangelo Lithograph by Salvador Dali</u>

- <u>Blogs</u>
- <u>Shows</u>
- <u>News</u>
- <u>Shipping</u>
- <u>FAQ</u>
- <u>SiteMap</u>
- <u>About Us</u>
- <u>Terms</u>
- Login