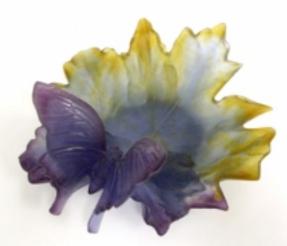

## Daum Pate de Verre Butterfly Pin Tray

## **Reference:**

MPD-000419

Description

French "Pate de Verre" ornamental dish manufactured by Daum. An Amethyst butterfly sits on a maple leaf with variegated colors from Amethyst to blue to amber. The tray is 3" high x 7" wide x 7" deep. Engraved "Daum, France" on the bottom. Reference 01774 in the Daum catalogue.

Main Image:

DetailsPeriod: ART DECO Category: DECORATIVE OBJECTS

Condition: Excellent

- Height: 3.25
- Lenght : 7
- Width: 7

Dealer: The Art Deco Mind

(386) 295-4610

More InfoDesigner: Daum Country of Origin: France Material/tecniques: Glass