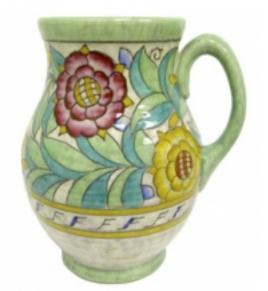

## **Charlotte Rhead Ceramic Jug**

## **Reference:**

MPD-000497

Description

One English art deco jug designed by Charlotte Rhead, form # 146 in the "Persian Rose" pattern for Crown Ducal, England, introduced in 1935. The jug is marked "Made in England" and impressed "146". It is 8  $\frac{3}{4}$ " high.

Main Image:

DetailsPeriod: ART DECO Category: DECORATIVE OBJECTS

Condition: Good

- Height: 8.75

Dealer: The Art Deco Mind

(386) 295-4610

More InfoDesigner: Charlotte Rhead Country of Origin: United Kingdom Material/tecniques: Ceramic and Hand Painted Motif