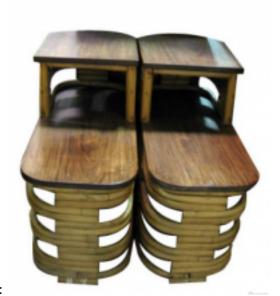

## Reference:

MPD-000870 Description

Two American art deco very streamline rattan two level end tables with mahogany tops each table is  $26 \frac{1}{2}$ " high x  $13 \frac{3}{4}$ " wide x 26" deep.

Main Image:

DetailsPeriod: ART DECO Category: FURNITURE

Condition: Good

- Height: 26 1/2

- Width: 13 3/4 - Depth: 26

The Art Deco Mind Dealer:

(386) 295-4610

More InfoCountry of Origin: United States

The Art Deco Mind